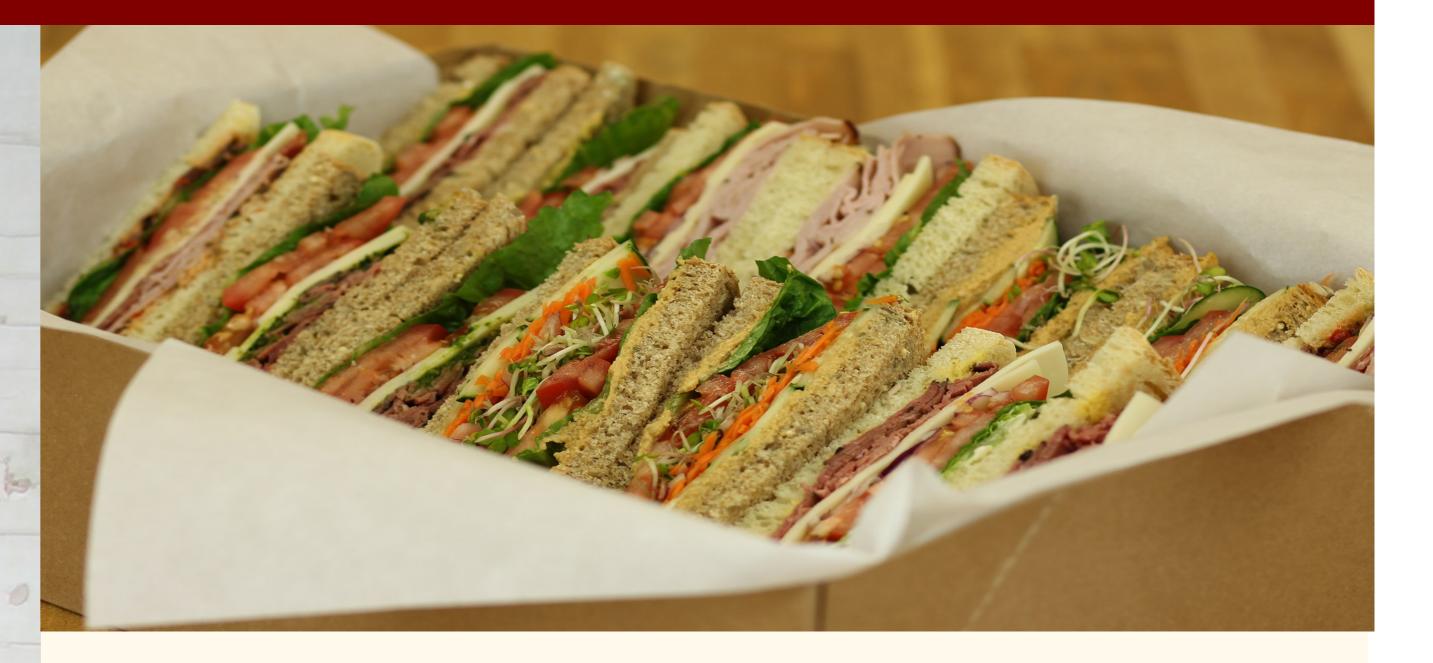

## SANDWICHES

# AVAILABLE ALL DAY

| Ham & Swiss                                                                              |  |
|------------------------------------------------------------------------------------------|--|
| Thinly sliced honey smoked ham and swiss cheese; topped with lettuce, red onion, tomato, |  |
| mayonnaise, and honey dijon mustard.                                                     |  |

### **Daily Bread Choices**

- -Honey Whole Wheat
- -Premium White
- -High 5 Fiber
- -Sunflower Whole Wheat
- -Gluten Free (+\$0.50)
- -Savory Bread of the Day (+\$0.50)